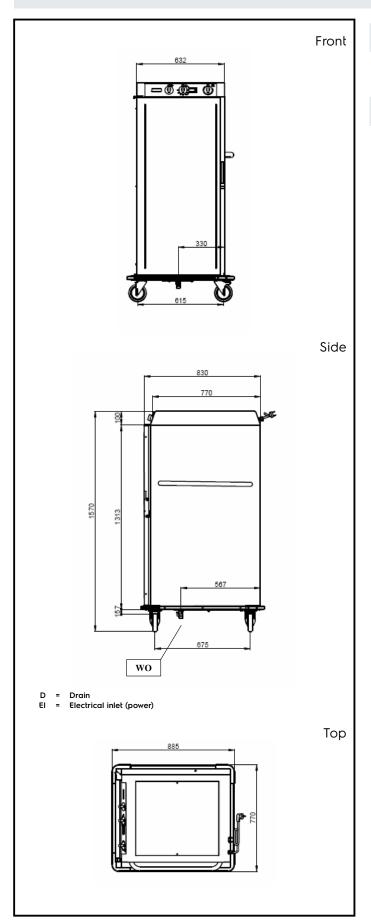

### **Key Information:**

**GN 2/1 containers - 100** ISO 9001; ISO 14001 **GN 1/1 containers - 100** ISO 9001; ISO 14001

Load capacity170 kgExternal dimensions, Width:770 mmExternal dimensions, Depth:885 mmExternal dimensions, Height:1570 mmNet weight:118 kg